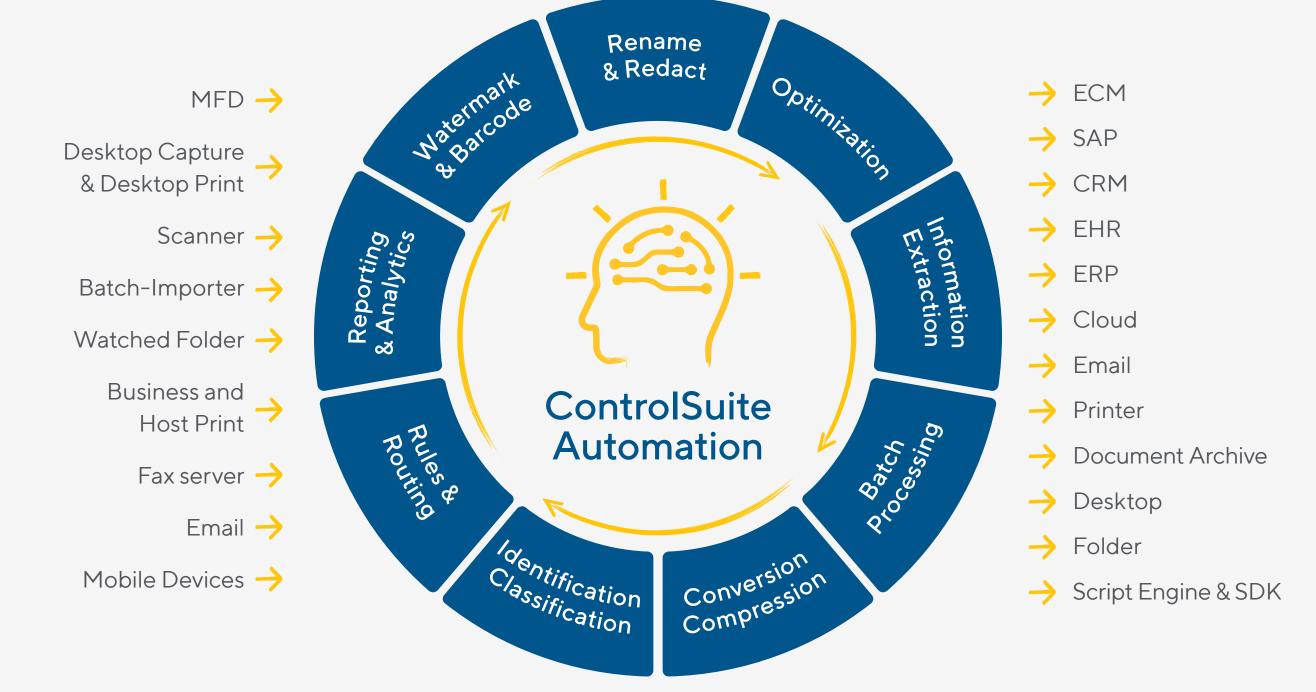

## How Kofax ControlSuite delivers these benefits:

Print, Capture & Output Management

Information Security

Print & Capture
Capabilities

Integrations

Reach with Robust Feature Set

## Multichannel Input & Output Environment